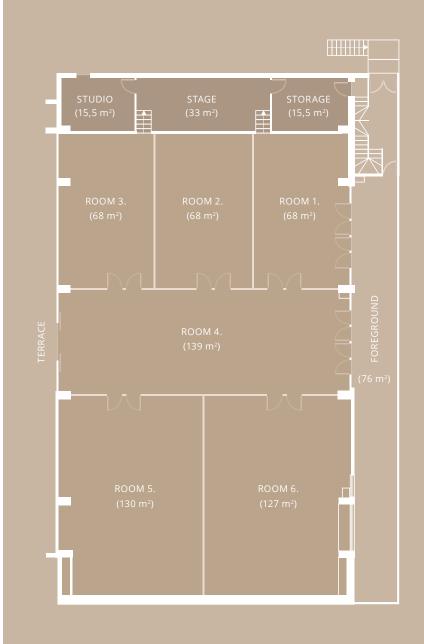

#### ROOM 1.

| THEATRE              | 40 |
|----------------------|----|
| BANQUET              | 30 |
| RECEPTION            | 30 |
| CLASSROOM            | 30 |
| U-SHAPE              | 20 |
| Room size (m²)       | 68 |
| Air-conditioning     | ✓  |
| Room can be darkened |    |
| Natural daylight     |    |
|                      |    |

#### ROOM 4.

| FOYER                |     |
|----------------------|-----|
| Room size (m²)       | 139 |
| Air-conditioning     | ✓   |
| Room can be darkened | ✓   |
| Natural daylight     | ✓   |
|                      |     |

## FOREGROUND

| Room size (m²) | 76   |
|----------------|------|
| STUDIO         |      |
| Room size (m²) | 15,5 |

## STAGE

| Room size (m²) | 33 |
|----------------|----|
|                |    |

#### STORAGE

| 15,5 |
|------|
|      |

#### ROOM 2.

| THEATRE              | 40 |
|----------------------|----|
| BANQUET              | 30 |
| RECEPTION            | 30 |
| CLASSROOM            | 30 |
| U-SHAPE              | 20 |
| Room size (m²)       | 68 |
| Air-conditioning     | ✓  |
| Room can be darkened |    |
| Natural daylight     |    |

# ROOM 5.

| THEATRE              | 120      |
|----------------------|----------|
| BANQUET              | 80       |
| RECEPTION            | 80       |
| CLASSROOM            | 100      |
| U-SHAPE              | 40       |
| Room size (m²)       | 130      |
| Air-conditioning     | <b>√</b> |
| Room can be darkened | <b>√</b> |
| Natural daylight     | <b>√</b> |
|                      |          |

## ROOM 3.

| BANQUET<br>RECEPTION | 40 |
|----------------------|----|
| RECEPTION            | 30 |
|                      | 30 |
| CLASSROOM            | 30 |
| U-SHAPE              | 30 |
| Room size (m²)       | 68 |
| Air-conditioning     | ✓  |
| Room can be darkened | ✓  |
| Natural daylight     | ✓  |

## ROOM 6.

| 120 |
|-----|
| 80  |
| 80  |
| 100 |
| 40  |
| 127 |
| ✓   |
|     |
|     |
|     |

## ROOM 1-6. CONNECTED TOGETHER

| THEATRE              | 500 |
|----------------------|-----|
| BANQUET              | 300 |
| RECEPTION            | 350 |
| CLASSROOM            | 350 |
| U-SHAPE              | -   |
| Room size (m²)       | 600 |
| Air-conditioning     | ✓   |
| Room can be darkened | ✓   |
| Natural daylight     | ✓   |